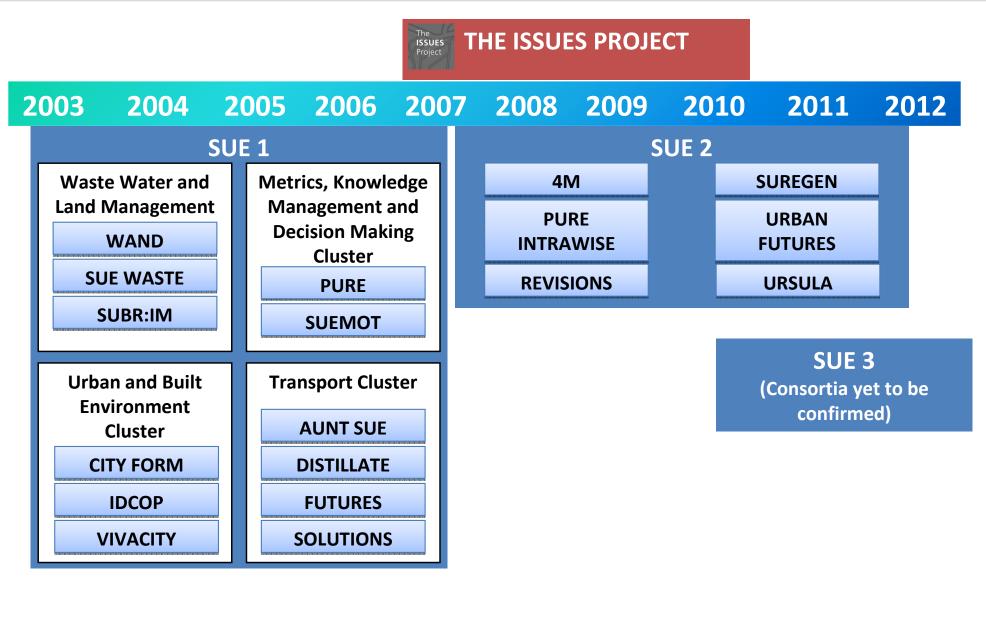

#### SUSTAINABLE URBAN ENVIRONMENTS PROGRAMME

18 Research Consortia £38 Million Research 400 Researchers from 30 different UK Universities