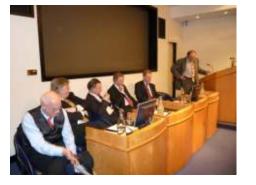

#### ISSUES PRESENTS 'BRAVE NEW CITY LONDON' AT THE INSTITUTION OF CIVIL ENGINEERS

The 'Brave New Ci from across the pol challenges to creat

Pitting the wits of ( Advisor, Paul Morrel debate was chaired Principal Investigate

The expert panel w policy makers from partners from the S

w ci poli reat of ( orrel gate al w. om

the EPSRC funded ISSUES BRAVE NEW CITY EDINBURGH EVENT CAUSES A STIR

ISSUES Brave New City event last month brought together representatives from across the urban design, building, architecture, research and environment sectors, using film clips from ITN Source to spark off a debate around the future of Scottish cities.