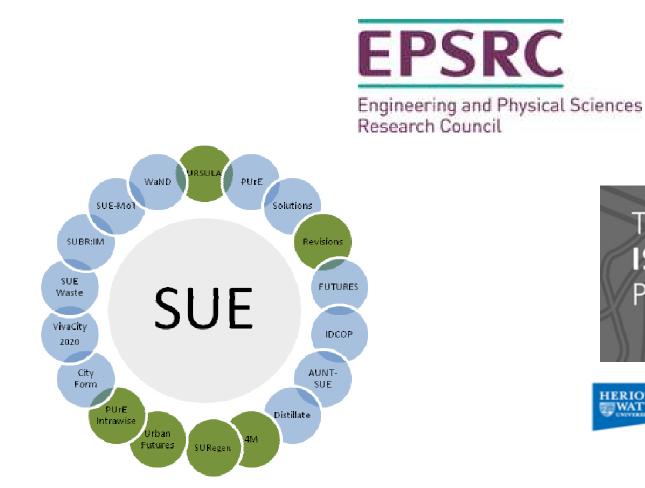

#### SUSTAINABLE URBAN ENVIRONMENTS PROGRAMME

18 Research Consortia £38 Million Research 400 Researchers from 30 different UK Universities