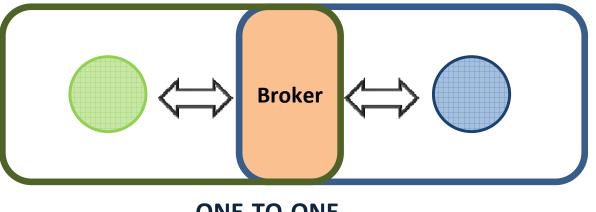

### **MODELS OF KNOWLEDGE BROKERING**

**ONE-TO-ONE** Knowledge brokering

MANY-TO-MANY Knowledge brokering

### **MODELS OF KNOWLEDGE BROKERING**

**ONE-TO-ONE** Knowledge brokering

- OFFERS A NEW APPROACH TO KT ON THE RESEARCH
  PROGRAMME LEVEL
- EXTENDS TRADITIONAL ONE-WAY DISSEMINATION
  - IMPROVING KNOWLEDGE PUSH AND STIMULATING
    KNOWLEDGE PULL
- FOSTERS INTERNAL AND EXTERNAL PROGRAMME
  IDENTITY
- ENCOURAGES CROSS DISCIPLINARY & CROSS
  SECTORAL WORKING
- HAS POTENTIAL TO GENERATE ONE-TO-ONE RELATIONSHIPS