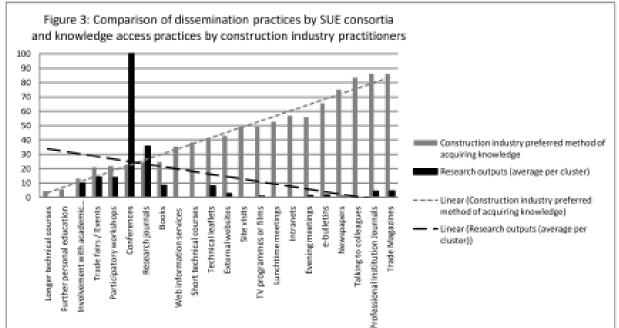

# CHALLENGES TO MANY-TO-MANY KNOWLEDGE BROKERING

- MULTIPLICITY OF RESEARCH GENERATED AND ITS
  POTENTIAL USERS
- BROKER DETACHMENT FROM THE RESEARCH
  - LACK OF CAPACITY TO SUPPORT ONE-TO-ONE
    RELATIONSHIPS THAT MAY HAVE DEVELOPED FROM THE
    MANY-TO-MANY APPROACH
- BROKER'S LEGITIMACY FOR THE RESEARCH PROGRAMME AND THE END USER COMMUNITIES
- DIFFICULTY OF MEASURING IMPACTS