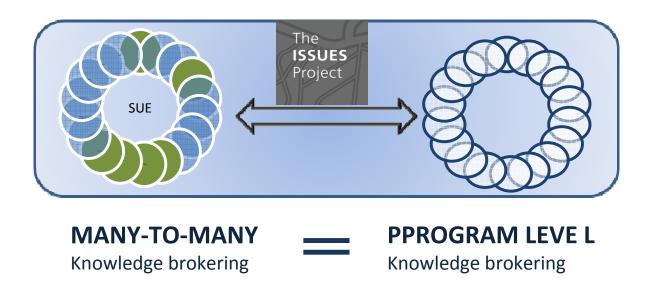

### **MODELS OF KNOWLEDGE BROKERING**

**ONE-TO-ONE** Knowledge brokering

MANY-TO-MANY Knowledge brokering