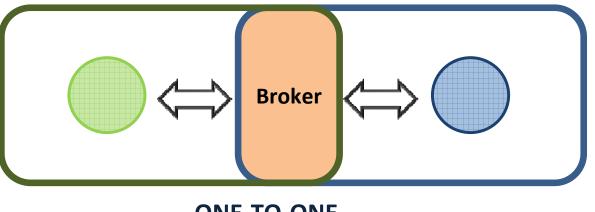

### **MODELS OF KNOWLEDGE BROKERING**

**ONE-TO-ONE** Knowledge brokering

MANY-TO-MANY Knowledge brokering

### **MODELS OF KNOWLEDGE BROKERING**

**ONE-TO-ONE** Knowledge brokering

- OFFERS A NEW APPROACH TO KT ON THE RESEARCH
  PROGRAMME LEVEL
- EXTENDS TRADITIONAL ONE-WAY DISSEMINATION
  - IMPROVING KNOWLEDGE PUSH AND STIMULATING
    KNOWLEDGE PULL
- FOSTERS INTERNAL AND EXTERNAL PROGRAMME
  IDENTITY
- ENCOURAGES CROSS DISCIPLINARY & CROSS
  SECTORAL WORKING
- HAS POTENTIAL TO GENERATE ONE-TO-ONE RELATIONSHIPS